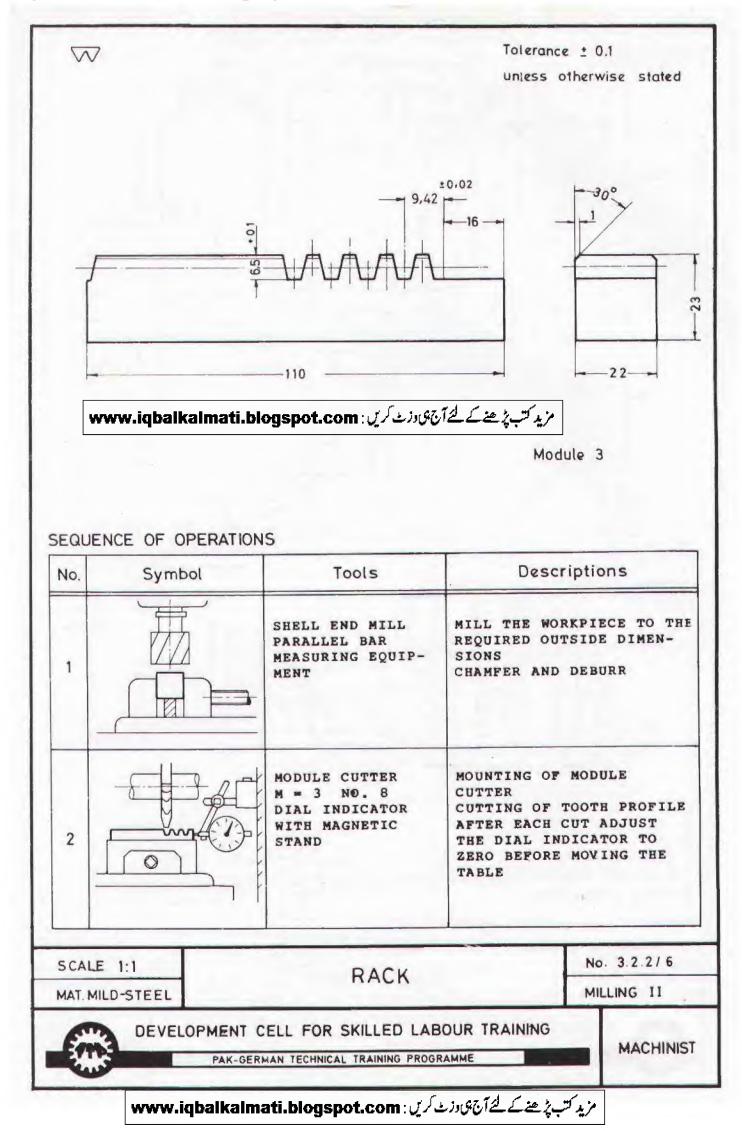

# TRADE TRAINING

# MACHINIST

# DEVELOPMENT CELL

FOR SKILLED LABOUR TRAINING

DIRECTORATE OF MANPOWER & TRAINING GOVERNMENT OF THE PUNJAB LAHORE

Retail Price Rs. 13.00

T.T.P. Series No. 17

|          |            |              | Total length for a batch of 16 trainee | 0,9 meter                           | 2,3 meter                                                   | .+                                               |                                             |                                |                   | 2.0 meter                  | 0.6 meter                  |                         | 2 0 motor                 | 0.6 meter                    | 0.7 motor                              | 2 4                                               |                                     | Total length for a    | J. 0 meter                         |        |
|----------|------------|--------------|----------------------------------------|-------------------------------------|-------------------------------------------------------------|--------------------------------------------------|---------------------------------------------|--------------------------------|-------------------|----------------------------|----------------------------|-------------------------|---------------------------|------------------------------|----------------------------------------|---------------------------------------------------|-------------------------------------|-----------------------|------------------------------------|--------|
|          |            | 1            | Length<br>per trainee                  | 52mm                                | 132 mm                                                      | 17 mm                                            | 83 mm                                       |                                | = =               | 118 mm                     | 32 mm                      | 140mm                   | 115 mm                    | 28 mm                        | 35 mm                                  | 90 mm                                             | 143mm                               | Length<br>ber trainfe | 55 mm                              | 111111 |
|          |            |              | -                                      |                                     |                                                             |                                                  |                                             |                                | -                 |                            |                            |                         | -                         |                              | -                                      |                                                   |                                     | -                     | -                                  | -      |
|          |            | ter)         | _                                      |                                     |                                                             |                                                  |                                             |                                |                   |                            |                            |                         |                           |                              |                                        |                                                   |                                     |                       |                                    | -      |
| RED      | Machinist  | millimeter ) |                                        |                                     |                                                             |                                                  |                                             |                                | -                 |                            | -                          |                         | -                         |                              |                                        |                                                   |                                     |                       |                                    |        |
| REQUIRED | for Mai    | given in     | -                                      |                                     |                                                             |                                                  |                                             |                                | -                 |                            |                            |                         | -                         | р<br>                        |                                        |                                                   |                                     | -                     |                                    |        |
|          |            |              | 9                                      |                                     |                                                             |                                                  | 83                                          |                                | 9                 |                            |                            |                         |                           |                              | 35                                     | 90                                                |                                     |                       |                                    | -      |
| RIAL     | raining    | ( Length     | 2                                      |                                     |                                                             |                                                  |                                             | X                              | 2                 |                            |                            |                         | 115                       |                              |                                        |                                                   |                                     | 1-                    |                                    |        |
| MATERI   | Trade Trai | ö            | 4                                      |                                     | 26                                                          |                                                  |                                             |                                | 4                 |                            |                            |                         |                           | 28                           |                                        |                                                   |                                     | -                     |                                    |        |
| 2        |            | e No.        | 3                                      |                                     | 106                                                         |                                                  |                                             |                                | 6                 |                            |                            |                         |                           |                              |                                        |                                                   | 143                                 |                       |                                    |        |
|          |            | Exercise     | 2                                      |                                     |                                                             | 17                                               |                                             |                                | 2                 |                            | 12                         | 140                     |                           |                              |                                        |                                                   |                                     | 3                     |                                    |        |
|          |            | ш<br>—       | -                                      | 52                                  |                                                             |                                                  |                                             |                                | 1                 | 118                        | 20                         |                         |                           |                              |                                        |                                                   |                                     | -                     | 55                                 |        |
|          |            |              | 0.1                                    | M / S Flat<br>35 x 8mm (11/2 x 3/8) | M/S Square<br>50 x 50 mm (2 <sup>*</sup> x 2 <sup>*</sup> ) | Low carbon steel Flat<br>100 x 10 mm ( 4*x 3/8 ) | Carbon steel Square<br>50 x 50 mm (2° x 2°) | Cast iron<br>according pattern | Turning No. 2.2.3 | M / S Round<br>10 mm (3/8) | M / S Round<br>15 mm (5/g) | M / S Round<br>25mm (1) | M / S Round<br>30mm (112) | M / S Round<br>65 mm (2 1/2) | Low carbon steel Round<br>15 mm. (1/2) | Low carbon steel Round<br>25 mm (1 <sup>6</sup> ) | High speed steel Round<br>25mm (1°) | č                     | M / S Square<br>50 x 50 mm( 2 x 2) |        |